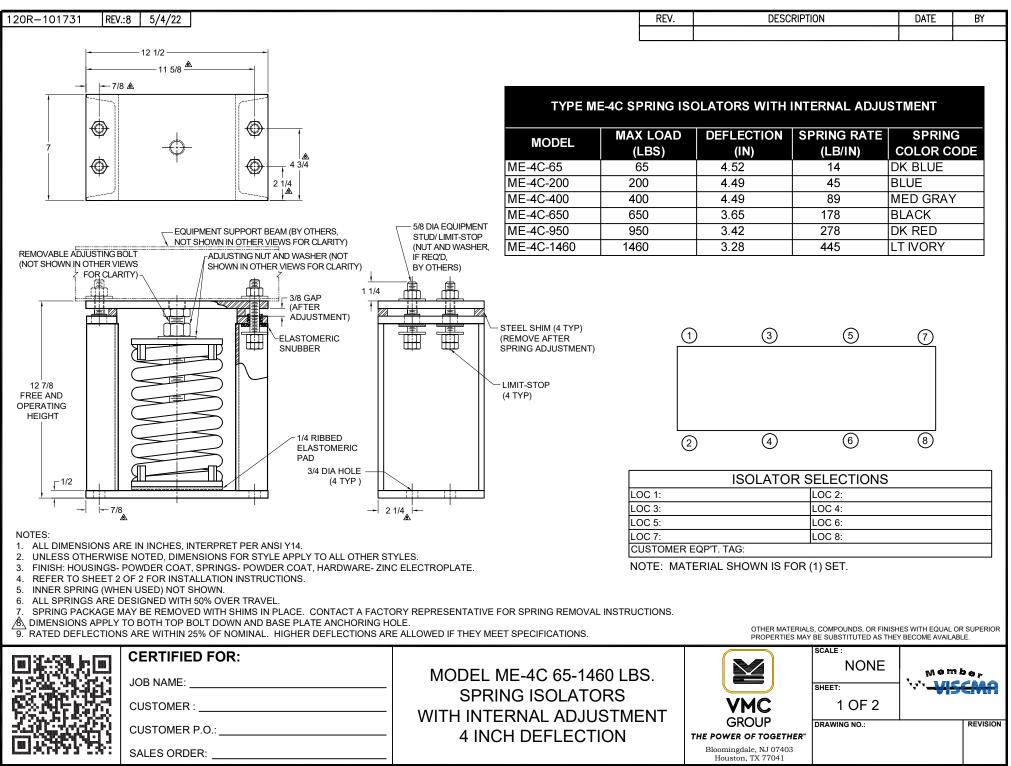

| 120R-101731 REV                                                                                                                                                                                                                                                                                                                                                                                                                                                                                                                                                                                                                                                                                                                                                                                                                                                                 | /.:8 5/4/22                                                                                                                                                                                                                                                                                                                                                                                                                                                                                                                                                                               |                                                                 | REV. | DESCRIP                                                                        | TION                                                           | DATE                      | BY               |
|---------------------------------------------------------------------------------------------------------------------------------------------------------------------------------------------------------------------------------------------------------------------------------------------------------------------------------------------------------------------------------------------------------------------------------------------------------------------------------------------------------------------------------------------------------------------------------------------------------------------------------------------------------------------------------------------------------------------------------------------------------------------------------------------------------------------------------------------------------------------------------|-------------------------------------------------------------------------------------------------------------------------------------------------------------------------------------------------------------------------------------------------------------------------------------------------------------------------------------------------------------------------------------------------------------------------------------------------------------------------------------------------------------------------------------------------------------------------------------------|-----------------------------------------------------------------|------|--------------------------------------------------------------------------------|----------------------------------------------------------------|---------------------------|------------------|
|                                                                                                                                                                                                                                                                                                                                                                                                                                                                                                                                                                                                                                                                                                                                                                                                                                                                                 |                                                                                                                                                                                                                                                                                                                                                                                                                                                                                                                                                                                           |                                                                 |      |                                                                                |                                                                |                           |                  |
| READ INSTRUCTIONS IN THEIR ENTIRETY BEFORE BEGINNING.                                                                                                                                                                                                                                                                                                                                                                                                                                                                                                                                                                                                                                                                                                                                                                                                                           |                                                                                                                                                                                                                                                                                                                                                                                                                                                                                                                                                                                           |                                                                 |      |                                                                                |                                                                |                           |                  |
| <ul> <li>POSITIONS DESIG</li> <li>2. ALL LIMIT BOLTS A<br/>SHIPPING NUT ON<br/>TOUCHES THE BO<br/>POSITION. DO NO<br/>FACTORY SETTINK<br/>OCCURS, AS IN TH</li> <li>3. THE VMC GROUP<br/>FLAT SURFACE. V<br/>20% OF EQUIPMEN<br/>PLATE MUST BE B<br/>WITH A WIDE FLAN<br/>SUBMITTAL DRAW</li> <li>4. WHEN THE APPLIC<br/>BE SUBJECT TO H<br/>MUST EVALUATE A<br/>RESIST WIND FOR<br/>LOW SEISMIC AND<br/>ONLY. USE VMC G<br/>EQUIPMENT THAT<br/>FORCES WITH CO</li> <li>5. ISOLATORS ARE S<br/>THE TOP PLATE A<br/>WHEN ISOLATOR I</li> <li>6. THE ADJUSTING NUT C<br/>THE EQUIPMENT THAT<br/>TURNS TO COMPF<br/>ADJUSTING PROC<br/>SHIMS. STOP ADJ<br/>THEY RISE OFF SH<br/>ISOLATORS HAVE<br/>PROCESS IS COMI</li> <li>7. FURTHER ATTENT<br/>REQUIRED. THE V<br/>INSPECTION OF TI<br/>PROBLEMS. IF PR<br/>GROUP OR CORRC<br/>PROBLEM.</li> <li>8. IF THE SPRING PA</li> </ul> | RS UNDER EQUIPMENT AFTER DETERMINING<br>INATED IN THE VMC GROUP SUBMITTAL, SHEET 1.<br>ARE FACTORY SET AND BONDED IN PLACE. THE<br>I THE LIMIT BOLT MUST BE LOWERED UNTIL IT<br>DIT HEAD. THE NUT WAS SHIPPED IN THE RAISED<br>OT ATTEMPT TO READJUST THE LIMIT BOLTS.<br>G ASSURES UNIFORM BOLT LOADING IF UPLIFT<br>HE CASE OF A COOLING TOWER BEING DRAINED.<br>RECOMMENDS BOLTING ALL ISOLATORS TO A<br>WHEN A WEIGHT CHANGE OCCURS IN EXCESS OF<br>NT OPERATING WEIGHT, THE ISOLATOR BASE<br>OLTED. STYLE "A" TOP PLATE MUST BE USED<br>NGE BEAM BOLTED TO TOP PLATE AS SHOWN ON<br> | SUPF<br>REMOVABLE<br>ADJUSTING BOLT<br>(AFTER<br>ADJUSTMENT)    |      | AM, BY OTHERS                                                                  | REMOV/<br>STEEL S<br>SHIPPIN<br>LIMIT-ST<br>3/4 DIA<br>(4 TYP) | SHIM<br>G BOLT<br>FOP BOL |                  |
|                                                                                                                                                                                                                                                                                                                                                                                                                                                                                                                                                                                                                                                                                                                                                                                                                                                                                 |                                                                                                                                                                                                                                                                                                                                                                                                                                                                                                                                                                                           |                                                                 |      | PROPERTIES MA                                                                  | LS, COMPOUNDS, OR FINISH<br>Y BE SUBSTITUTED AS THE            | Y BECOME AVAILA           | BLE.             |
|                                                                                                                                                                                                                                                                                                                                                                                                                                                                                                                                                                                                                                                                                                                                                                                                                                                                                 | CERTIFIED FOR:<br>JOB NAME:<br>CUSTOMER :                                                                                                                                                                                                                                                                                                                                                                                                                                                                                                                                                 | MODEL ME-4C 65-1460<br>SPRING ISOLATORS<br>WITH INTERNAL ADJUST | 6    | VMC                                                                            | SCALE :<br>NONE<br>SHEET:<br>2 OF 2                            | ₩ e m                     | <del>SCM</del> A |
|                                                                                                                                                                                                                                                                                                                                                                                                                                                                                                                                                                                                                                                                                                                                                                                                                                                                                 | CUSTOMER P.O.:                                                                                                                                                                                                                                                                                                                                                                                                                                                                                                                                                                            | 4 INCH DEFLECTION                                               |      | GROUP<br>THE POWER OF TOGETHER"<br>Bloomingdale, NJ 07403<br>Houston, TX 77041 | DRAWING NO.:                                                   |                           | REVISION         |
|                                                                                                                                                                                                                                                                                                                                                                                                                                                                                                                                                                                                                                                                                                                                                                                                                                                                                 | 1                                                                                                                                                                                                                                                                                                                                                                                                                                                                                                                                                                                         |                                                                 |      | ,                                                                              |                                                                |                           |                  |